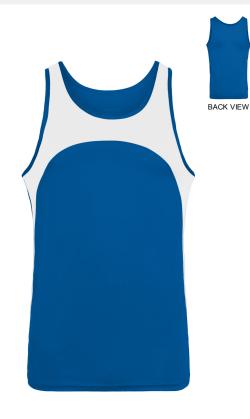

## Augusta Drop Ship Youth Wicking Polyester Sleeveless Jersey with Contrast Inserts

- knit S-L
- 100% polyester wicking knit
- Moisture wicking
- Heat Sealed labelSelf-fabric binding at neck and armholes
- Contrast color front inserts